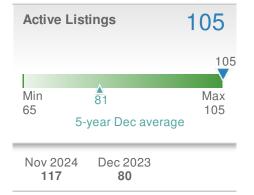

1</b> |            |                |      |  |





| Median<br>Sold Price                 |                  | \$194,950        |       |  |  |
|--------------------------------------|------------------|------------------|-------|--|--|
| <b>***</b> 8.3%                      |                  | 15.4%            |       |  |  |
| from Nov 2024:                       |                  | from Dec 2023:   |       |  |  |
| <b>\$180,000</b>                     |                  | \$169,000        |       |  |  |
| YTD                                  | 2024             | 2023             | +/-   |  |  |
|                                      | <b>\$200,000</b> | <b>\$176,000</b> | 13.6% |  |  |
| 5-year Dec average: <b>\$187,610</b> |                  |                  |       |  |  |







Dec 2023

55

YTD

67

Nov 2024

65