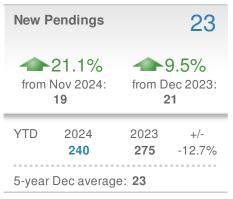

## Presented by Kim Blair Coastal Association of REALTORS (MD)

## December 2024

Somerset County, MD

## Email: kim@coastalrealtors.org

| New L                         | istings.   | 23             |      |  |
|-------------------------------|------------|----------------|------|--|
| 0.0%                          |            | 21.1%          |      |  |
| from Nov 2024:                |            | from Dec 2023: |      |  |
| 23                            |            | 19             |      |  |
| YTD                           | 2024       | 2023           | +/-  |  |
|                               | <b>380</b> | <b>372</b>     | 2.2% |  |
| 5-year Dec average: <b>21</b> |            |                |      |  |





| Median<br>Sold Price                 |                  | \$194,950        |       |  |  |
|--------------------------------------|------------------|------------------|-------|--|--|
| <b>***</b> 8.3%                      |                  | 15.4%            |       |  |  |
| from Nov 2024:                       |                  | from Dec 2023:   |       |  |  |
| <b>\$180,000</b>                     |                  | \$169,000        |       |  |  |
| YTD                                  | 2024             | 2023             | +/-   |  |  |
|                                      | <b>\$200,000</b> | <b>\$176,000</b> | 13.6% |  |  |
| 5-year Dec average: <b>\$187,610</b> |                  |                  |       |  |  |







Dec 2023

55

YTD

67

Nov 2024

65