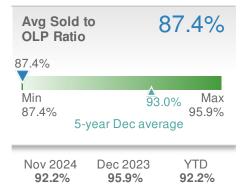

|  |





| Median<br>Sold Price                 |                  | \$194,950        |       |  |  |
|--------------------------------------|------------------|------------------|-------|--|--|
| <b>***</b> 8.3%                      |                  | 15.4%            |       |  |  |
| from Nov 2024:                       |                  | from Dec 2023:   |       |  |  |
| <b>\$180,000</b>                     |                  | \$169,000        |       |  |  |
| YTD                                  | 2024             | 2023             | +/-   |  |  |
|                                      | <b>\$200,000</b> | <b>\$176,000</b> | 13.6% |  |  |
| 5-year Dec average: <b>\$187,610</b> |                  |                  |       |  |  |







Dec 2023

55

YTD

67

Nov 2024

65