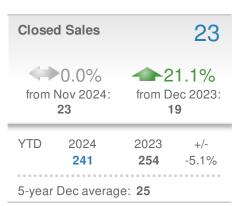

## Presented by Kim Blair Coastal Association of REALTORS (MD)

## December 2024

Somerset County, MD

## Email: kim@coastalrealtors.org

| New L                         | istings.   | 23             |      |  |
|-------------------------------|------------|----------------|------|--|
| 0.0%                          |            | 21.1%          |      |  |
| from Nov 2024:                |            | from Dec 2023: |      |  |
| 23                            |            | 19             |      |  |
| YTD                           | 2024       | 2023           | +/-  |  |
|                               | <b>380</b> | <b>372</b>     | 2.2% |  |
| 5-year Dec average: <b>21</b> |            |                |      |  |





| Median<br>Sold Price                 |                  | \$194,950        |       |  |  |
|--------------------------------------|------------------|------------------|-------|--|--|
| <b>***</b> 8.3%                      |                  | 15.4%            |       |  |  |
| from Nov 2024:                       |                  | from Dec 2023:   |       |  |  |
| <b>\$180,000</b>                     |                  | \$169,000        |       |  |  |
| YTD                                  | 2024             | 2023             | +/-   |  |  |
|                                      | <b>\$200,000</b> | <b>\$176,000</b> | 13.6% |  |  |
| 5-year Dec average: <b>\$187,610</b> |                  |                  |       |  |  |







Dec 2023

55

YTD

67

Nov 2024

65