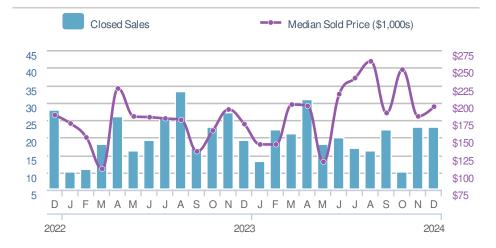

>21</b> |            |                |      |  |





| Median<br>Sold Price                 |                  | \$194,950        |       |  |  |
|--------------------------------------|------------------|------------------|-------|--|--|
| <b>***</b> 8.3%                      |                  | 15.4%            |       |  |  |
| from Nov 2024:                       |                  | from Dec 2023:   |       |  |  |
| <b>\$180,000</b>                     |                  | \$169,000        |       |  |  |
| YTD                                  | 2024             | 2023             | +/-   |  |  |
|                                      | <b>\$200,000</b> | <b>\$176,000</b> | 13.6% |  |  |
| 5-year Dec average: <b>\$187,610</b> |                  |                  |       |  |  |







Dec 2023

55

YTD

67

Nov 2024

65