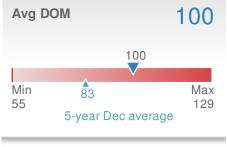

/b> |            |                |      |  |





| Median<br>Sold Price                 |                  | \$194,950        |       |  |  |
|--------------------------------------|------------------|------------------|-------|--|--|
| <b>***</b> 8.3%                      |                  | 15.4%            |       |  |  |
| from Nov 2024:                       |                  | from Dec 2023:   |       |  |  |
| <b>\$180,000</b>                     |                  | \$169,000        |       |  |  |
| YTD                                  | 2024             | 2023             | +/-   |  |  |
|                                      | <b>\$200,000</b> | <b>\$176,000</b> | 13.6% |  |  |
| 5-year Dec average: <b>\$187,610</b> |                  |                  |       |  |  |







Dec 2023

55

YTD

67

Nov 2024

65