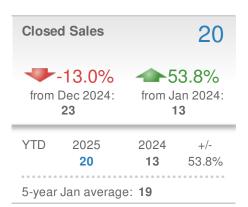

| Median<br>Sold Price                 |                  | \$190,000           |     |  |
|--------------------------------------|------------------|---------------------|-----|--|
| +-2.5%                               |                  | <b>35.7%</b>        |     |  |
| from Dec 2024:                       |                  | from Jan 2024:      |     |  |
| \$194,950                            |                  | <b>\$140,000</b>    |     |  |
| YTD                                  | 2025             | 2024 +              | ./- |  |
|                                      | <b>\$190,000</b> | <b>\$140,000</b> 35 | .7% |  |
| 5-year Jan average: <b>\$172,090</b> |                  |                     |     |  |