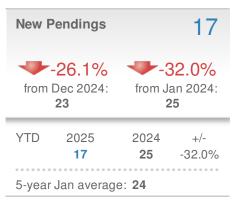

## January 2025

Somerset County, MD

| New Listings                  |           |                | 15     |  |
|-------------------------------|-----------|----------------|--------|--|
| -34.8%                        |           | -34.8%         |        |  |
| from Dec 2024:                |           | from Jan 2024: |        |  |
| 23                            |           | 23             |        |  |
| YTD                           | 2025      | 2024           | +/-    |  |
|                               | <b>15</b> | <b>23</b>      | -34.8% |  |
| 5-year Jan average: <b>23</b> |           |                |        |  |