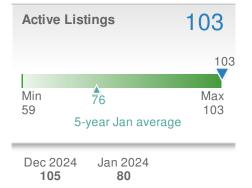

| Dec 2024 | Jan 2024 | YTD |
|----------|----------|-----|
| 100      | 59       | 79  |