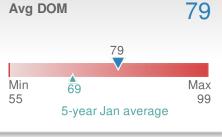

| Dec 2024 | Jan 2024 | YTD |
|----------|----------|-----|
| 100      | 59       | 79  |