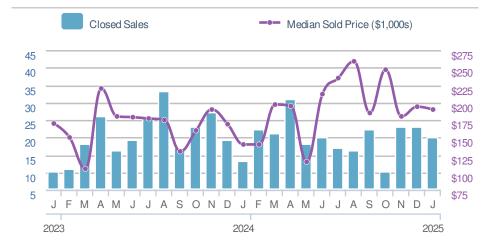

Jan average: <b>23</b> |           |                |        |  |





| Median<br>Sold Price                 |                  | \$190,000           |     |  |
|--------------------------------------|------------------|---------------------|-----|--|
| +-2.5%                               |                  | <b>35.7%</b>        |     |  |
| from Dec 2024:                       |                  | from Jan 2024:      |     |  |
| \$194,950                            |                  | <b>\$140,000</b>    |     |  |
| YTD                                  | 2025             | 2024 +              | ./- |  |
|                                      | <b>\$190,000</b> | <b>\$140,000</b> 35 | .7% |  |
| 5-year Jan average: <b>\$172,090</b> |                  |                     |     |  |







| Dec 2024 | Jan 2024 | YTD |
|----------|----------|-----|
| 100      | 59       | 79  |