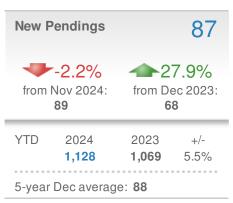

## Presented by Kim Blair Coastal Association of REALTORS (MD)

Email: kim@coastalrealtors.org

## December 2024

Wicomico County, MD

| New Listings   |              | 51             |      |
|----------------|--------------|----------------|------|
| -32.9%         |              | +-13.6%        |      |
| from Nov 2024: |              | from Dec 2023: |      |
| 76             |              | 59             |      |
| YTD            | 2024         | 2023           | +/-  |
|                | <b>1,326</b> | <b>1,237</b>   | 7.2% |
| 5-year         | Dec average  | e: <b>70</b>   |      |













| Avg Sold<br>OLP Ratio    | to (                     | 94.6%               |  |
|--------------------------|--------------------------|---------------------|--|
| 94.6%                    |                          |                     |  |
| Min<br>94.3%<br>5        | 96.0%<br>-year Dec aver  | Max<br>98.2%<br>age |  |
| Nov 2024<br><b>95.8%</b> | Dec 2023<br><b>94.3%</b> | YTD<br>96.7%        |  |

## Dec 2023 Nov 2024 YTD 35 40 46