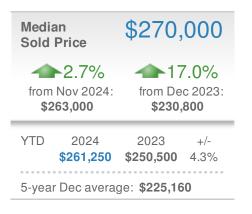

## Presented by Kim Blair Coastal Association of REALTORS (MD)

Email: kim@coastalrealtors.org

## December 2024

Wicomico County, MD

| New Listings   |              | 51             |      |
|----------------|--------------|----------------|------|
| -32.9%         |              | +-13.6%        |      |
| from Nov 2024: |              | from Dec 2023: |      |
| 76             |              | 59             |      |
| YTD            | 2024         | 2023           | +/-  |
|                | <b>1,326</b> | <b>1,237</b>   | 7.2% |
| 5-year         | Dec average  | e: <b>70</b>   |      |













| Avg Sold<br>OLP Ratio    | to (                     | 94.6%               |  |
|--------------------------|--------------------------|---------------------|--|
| 94.6%                    |                          |                     |  |
| Min<br>94.3%<br>5        | 96.0%<br>-year Dec aver  | Max<br>98.2%<br>age |  |
| Nov 2024<br><b>95.8%</b> | Dec 2023<br><b>94.3%</b> | YTD<br>96.7%        |  |

## Dec 2023 Nov 2024 YTD 35 40 46