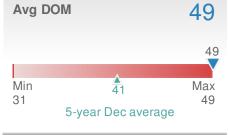

## Presented by Kim Blair Coastal Association of REALTORS (MD)

Email: kim@coastalrealtors.org

## December 2024

Wicomico County, MD

| New Listings   |              | 51             |      |
|----------------|--------------|----------------|------|
| -32.9%         |              | +-13.6%        |      |
| from Nov 2024: |              | from Dec 2023: |      |
| 76             |              | 59             |      |
| YTD            | 2024         | 2023           | +/-  |
|                | <b>1,326</b> | <b>1,237</b>   | 7.2% |
| 5-year         | Dec average  | e: <b>70</b>   |      |













| Avg Sold<br>OLP Ratio    | to (                     | 94.6%               |  |
|--------------------------|--------------------------|---------------------|--|
| 94.6%                    |                          |                     |  |
| Min<br>94.3%<br>5        | 96.0%<br>-year Dec aver  | Max<br>98.2%<br>age |  |
| Nov 2024<br><b>95.8%</b> | Dec 2023<br><b>94.3%</b> | YTD<br>96.7%        |  |

## Dec 2023 Nov 2024 YTD 35 40 46