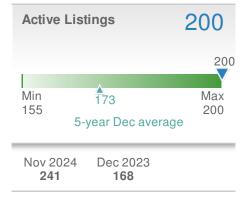

## December 2024

Wicomico County, MD

| New Listings   |              | 51             |      |
|----------------|--------------|----------------|------|
| -32.9%         |              | +-13.6%        |      |
| from Nov 2024: |              | from Dec 2023: |      |
| 76             |              | 59             |      |
| YTD            | 2024         | 2023           | +/-  |
|                | <b>1,326</b> | <b>1,237</b>   | 7.2% |
| 5-year         | Dec average  | e: <b>70</b>   |      |