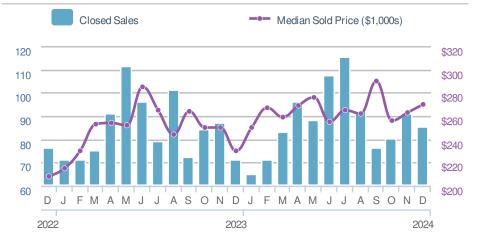

## Presented by Kim Blair Coastal Association of REALTORS (MD)

Email: kim@coastalrealtors.org

## December 2024

Wicomico County, MD

| New Listings   |              | 51             |      |
|----------------|--------------|----------------|------|
| -32.9%         |              | +-13.6%        |      |
| from Nov 2024: |              | from Dec 2023: |      |
| 76             |              | 59             |      |
| YTD            | 2024         | 2023           | +/-  |
|                | <b>1,326</b> | <b>1,237</b>   | 7.2% |
| 5-year         | Dec average  | e: <b>70</b>   |      |













| Avg Sold<br>OLP Ratio    | to (                     | 94.6%               |  |
|--------------------------|--------------------------|---------------------|--|
| 94.6%                    |                          |                     |  |
| Min<br>94.3%<br>5        | 96.0%<br>-year Dec aver  | Max<br>98.2%<br>age |  |
| Nov 2024<br><b>95.8%</b> | Dec 2023<br><b>94.3%</b> | YTD<br>96.7%        |  |

## Dec 2023 Nov 2024 YTD 35 40 46