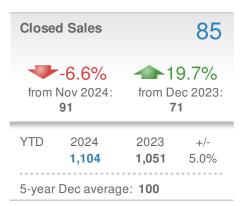

## Presented by Kim Blair Coastal Association of REALTORS (MD)

Email: kim@coastalrealtors.org

## December 2024

Wicomico County, MD

| New Listings   |              | 51             |      |
|----------------|--------------|----------------|------|
| -32.9%         |              | +-13.6%        |      |
| from Nov 2024: |              | from Dec 2023: |      |
| 76             |              | 59             |      |
| YTD            | 2024         | 2023           | +/-  |
|                | <b>1,326</b> | <b>1,237</b>   | 7.2% |
| 5-year         | Dec average  | e: <b>70</b>   |      |













| Avg Sold<br>OLP Ratio    | to (                     | 94.6%               |  |
|--------------------------|--------------------------|---------------------|--|
| 94.6%                    |                          |                     |  |
| Min<br>94.3%<br>5        | 96.0%<br>-year Dec aver  | Max<br>98.2%<br>age |  |
| Nov 2024<br><b>95.8%</b> | Dec 2023<br><b>94.3%</b> | YTD<br>96.7%        |  |

## Dec 2023 Nov 2024 YTD 35 40 46