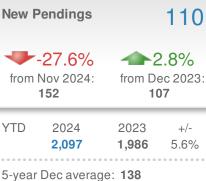

## 2023 +/ YTD 2024 2023 2,524 10.7% 2,097 1,986 134 5-year Dec average: 138 415,625 Closed Sales 225 200 from Dec 2023: 2023