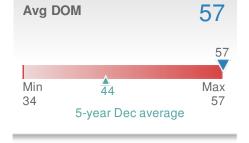

Dec 2023

47

YTD

50

Nov 2024

48

94.4% Avg Sold to **OLP** Ratio 94.4%  $\mathbf{\nabla}$ Max Min 95.8% 97.6% 94.3% 5-year Dec average Dec 2023 Nov 2024 YTD 95.3% 95.1% 95.9%