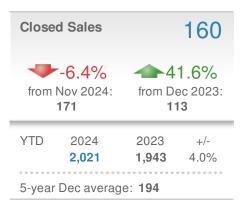

## 2023 +/ YTD 2024 2023 2,524 10.7% 2,097 1,986 134 5-year Dec average: 138 415,625 Closed Sales 225 200 from Dec 2023: 2023