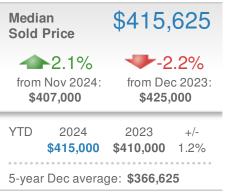

## 2023 +/ YTD 2024 2023 2,524 10.7% 2,097 1,986 134 5-year Dec average: 138 415,625 Closed Sales 225 200 from Dec 2023: 2023