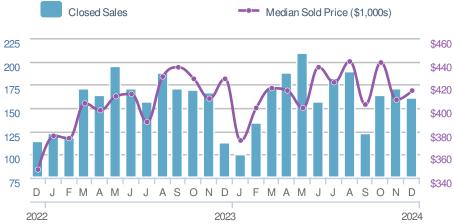

## 2023 +/ YTD 2024 2023 2,524 10.7% 2,097 1,986 134 5-year Dec average: 138 415,625 Closed Sales 225 200 from Dec 2023: 2023